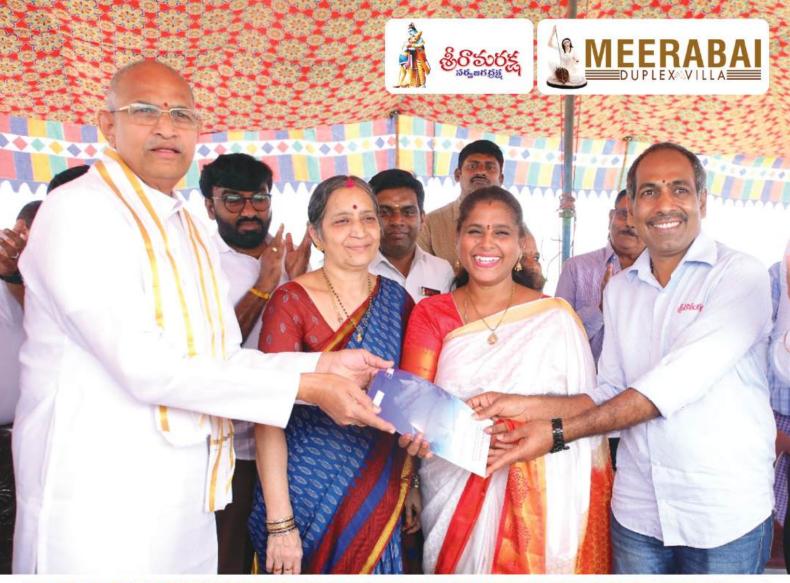

@SABBAVARAM

స్థిరాస్త్రిలో పెట్టుబడి జీవితకాల సంపదకు బాట.

Scan QR-Code More Details Available Please Subscribe Our Youtube channel